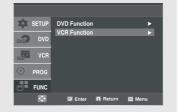

ette on this DVD-VCR, an "index" is automatically marked on the tape when recording starts.

The Search function allows you to fast-forward or rewind to a specific index and start playback from that point. Depending on the direction selected, the indexes are numbered as follows:



This DVD-VCR uses a standard indexing system (VISS). As a result, it will recognize any indexes marked by other VCRs using the same system and vice versa.



Press the **MENU** button on the remote control.



# 2

Press the  $\blacktriangle/\blacktriangledown$  buttons to select **Function**, then press the  $\blacktriangleright$  or **ENTER** button.



# 3

Press the ▲/▼ buttons to select VCR Function, then press the ▶ or ENTER button.

VCR Function can be displayed simply by pressing the **SEARCH** button.



# 4

Press the ▲/▼ buttons to select the desired item, then press the ► or ENTER button.



## Variable Search System

### Go To [0:00:00] Stop

Use this feature when you want to search for the 0:00:00 counter position on a cassette.



you want to set the counter to [0:00:00].

The VCR will rewind or fast forward, searching for the 0:00:00 counter position, and then automatically stop at that position.



Use this feature when you want to search for a blank position to record a program on a cassette.

The VCR will fast forward. searching for a blank position,

and then automatically stop at that position.

If the VCR reaches the end of the tape during end search, the tape will be ejected.

### Scan and Play

Use scan and play when you don't know exactly where a program is located on a c